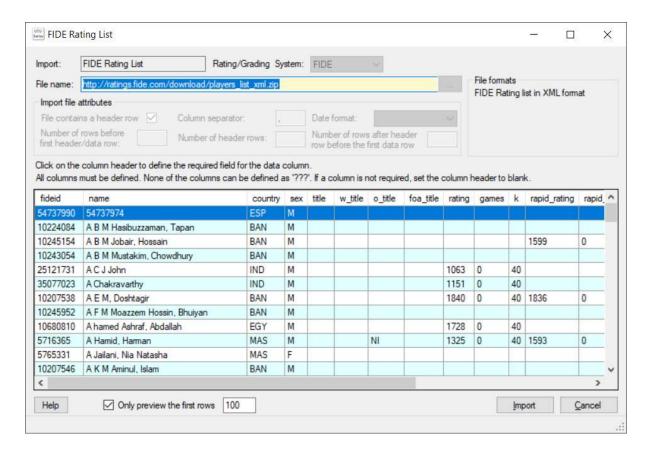

If No is selected, the list must be selected from a downloaded file on your machine, which will then be imported.

To import a FIDE Rating list use the button with three dots, next to the file name, to select the required file. The system will then display the first 100 records of the file with the appropriate column headings.

To import the list into UTU Swiss, click on the Import button and the system will load all the players into UTU Swiss.

When the FIDE Rating List is being loaded a progress dialogue will be displayed

Once the list has been imported a confirmation message will be displayed. Once the loading progress is no longer displayed, loading the full rating list does take some more time, with just the hourglass displayed, as there is a large number of players on the list.