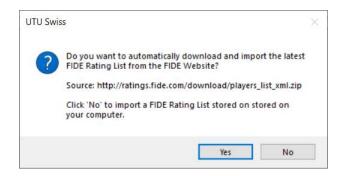

## **Import FIDE List**

When this menu option is selected, you will be asked if you wish to automatically download and install the FIDE Rating list.

If Yes is selected, the list will be automatically downloaded from the FIDE Rating web site and imported.