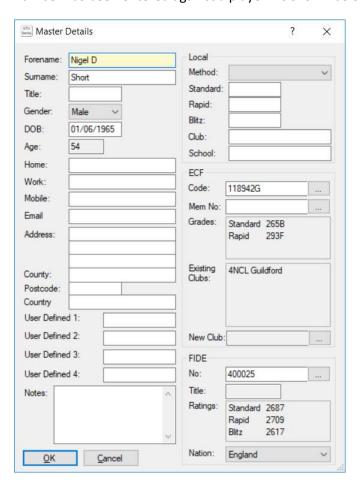

The FIDE list is held separately to the Master list of players, but the grading information is automatically displayed from the FIDE Rating (if it has been loaded) for each player where the FIDE number has been entered against a player. As shown below:

## Note:

If the ECF Grading list has been loaded or additional details have been entered for the player then these details would also be selected (in the above example the ECF Grading list has been loaded so the ECF Grading details are also displayed automatically)