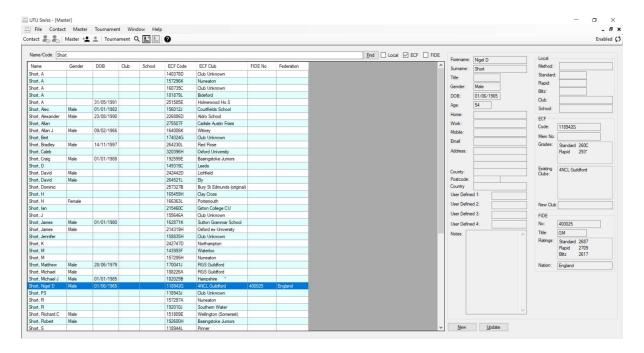

## **FIDE Rating List**

It is possible to view details of the FIDE Rating list once it has been loaded on the Master List. To search for a player, enter the players name (or part of a name) and the just tick the FIDE box (make sure the others aren't ticked) and the click on Find. A list of all matching players on the FIDE list will

be displayed. Clicking on any player in the list will display that players details from the FIDE Master list.

## Note:

If the ECF Grading list has been loaded or additional details have been entered for the player then these details would also be selected (in the above example the ECF Grading list has been loaded so the ECF Grading details are also displayed automatically)