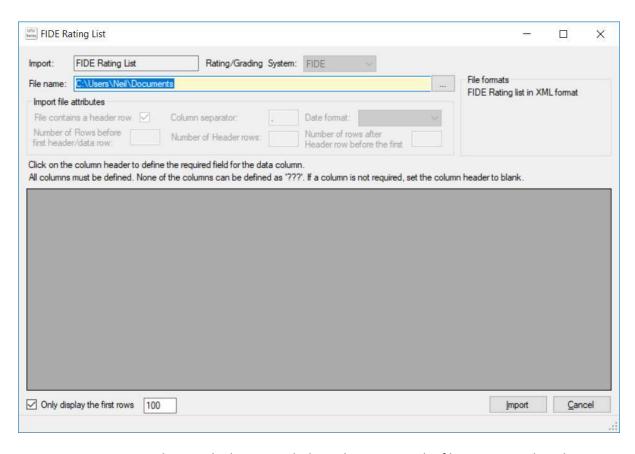

If No is selected, the list must be selected from a downloaded file on your machine, which will then be imported.

To import a FIDE Rating list use the button with three dots, next to the file name, to select the required file. The system will then display the first 100 records of the file with the appropriate column headings.